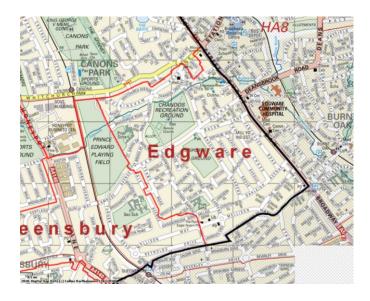

#### Map of proposed ward

Harrow

#### **Designated ward road names:**

### All Roads within the Ward of Edgware being:

Lawrence Crescent Gordon Gardens Mollison Way De Havilland Road Strathclyde Gardens The Highlands Kenmore Gardens Argyll Gardens Parkway Leighton Close Constable Gardens Millais Gardens Chelsea Close Cotman Gardens Collier Drive Hogarth Road **Broomgrove Gardens** Raeburn Road Rembrandt Road Westleigh Gardens Greencourt Avenue **Orchard Grove** Axholme Avenue The Chase

Vancouver Road Columbus Avenue Bacon Lane Camrose Avenue Rochdale Avenue Nolton Place Prescelly Place Tenby Road Haverford Way Tavistock Road Appledore Close **Bideford Close** Northolme Gardens Penylan Place Selwyn Court Berridge Green Pembroke Place **Summit Close** Albany Crescent Milford Gardens Methuen Road St Brides Avenue Merlin Crescent St David Drive **New Gardens** Bransgrove Road **Buckingham Road** Chandos Crescent Methuen Close Spring Villa Road Overbrook Walk Whistlar Gardens **Buckingham Gardens Torbridge Close** Burnt Oak Broadway Waltham Drive Oakleigh Avenue Landseer Close Whitchurch Avenue Overbrook Walk